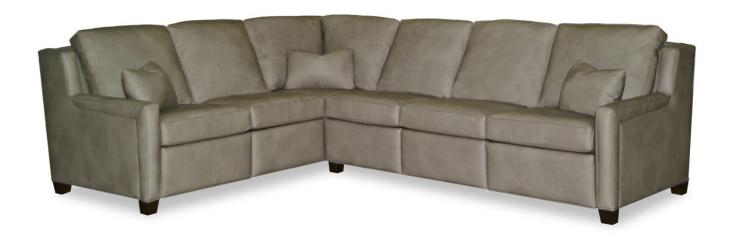

#### L7718-ZM SAMPSON MOTORIZED SECTIONAL

#### L7718-32ZM RAF MOTORIZED SOFA

Overall h37 d40 w78.5 Inside d22 w73.5 ah24 sh21

Wall clearance: Zero Full extension: 67

Track arm with outarm border/Attached back cushions/(1)20x12 kidney pillow/Motorized/Switch with Nickel finish/Recliner located next to arm

Requires a power outlet. Plug directly into an outlet or surge protected power strip. Do not use an extension cord or regular power strip./Rechargeable battery optional

#### L7718-33ZM LAF MOTORIZED CORNER SOFA

Overall h37 d40 w93.5 Inside d22 w70.5 ah24 sh21

Wall Clearance: Zero Full extension: 67

Track arm with outarm border/Attached back cushions/(2)20x12 kidney pillow/Motorized/Switch with Nickel finish/Recliner located next to arm

Requires a power outlet. Plug directly into an outlet or surge protected power strip. Do not use an extension cord or regular power strip./Rechargeable battery optional

Available in fabric. Kidney pillows standard.

(L) Available in Leather