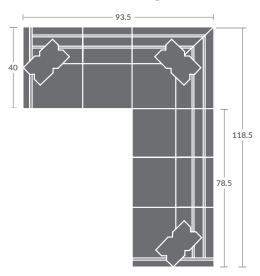

### Quarter Inch Scale Drawing

As shown:

- (1) L7718-33ZM LAF MOTORIZED CORNER SOFA
  (1) L7718-32ZM RAF MOTORIZED SOFA

## Please print the document at 100% for an accurate scale results.

# Quarter Inch Scale Drawing