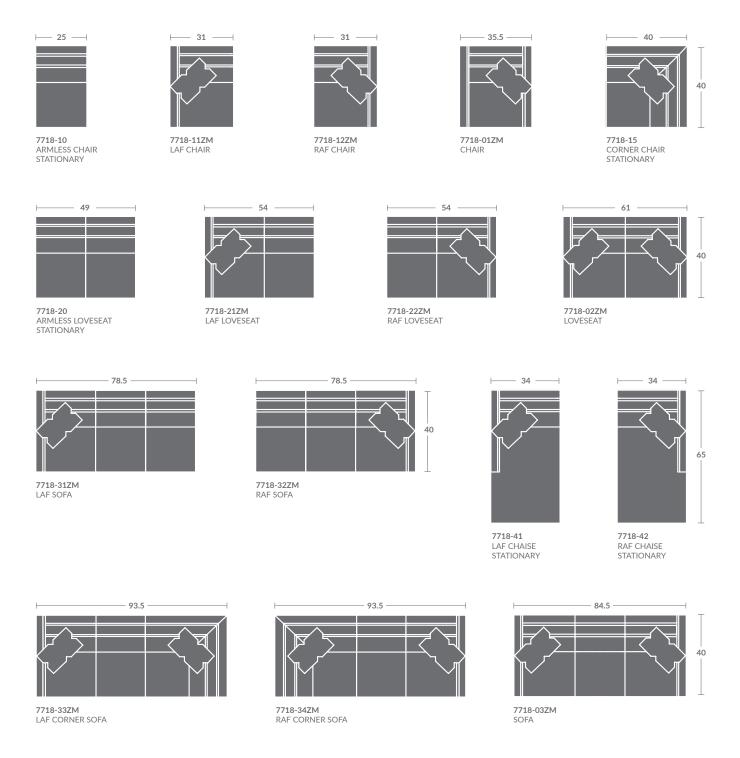

#### L7718-ZM SAMPSON MOTORIZED SECTIONAL

#### L7718-32ZM RAF MOTORIZED SOFA

Overall h37 d40 w78.5 Inside d22 w73.5 ah24 sh21

Wall clearance: Zero Full extension: 67

Track arm with outarm border/Attached back cushions/(1)20x12 kidney pillow/Motorized/Switch with Nickel finish/Recliner located next to arm

#### L7718-33ZM LAF MOTORIZED CORNER SOFA

Overall h37 d40 w93.5 Inside d22 w70.5 ah24 sh21

Wall Clearance: Zero Full extension: 67

Track arm with outarm border/Attached back cushions/(2)20x12 kidney pillow/Motorized/Switch with Nickel finish/Recliner located next to arm