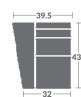

# TAYLOR KING

DIAGRAMS NOT TO SCALE.

ARMLESS CHAIR STATIONARY

\_\_\_\_

-07ZM LAF WEDGE ARM CHAIR

WEDGE ARM CHAIR

-17ZM LAF

WEDGE ARM CHAIR

435 -32 -18ZM RAF

-35.5

-48ZM RAF WEDGE ARM CHAIR

-58ZM RAF WEDGE ARM CHAIR

-20ZM ARMLESS LOVESEAT

LOVE SEAT (1) 19" PILLOW STANDARD ONLY LEFT RECLINES

LOVE SEAT (1) 19" PILLOW STANDARD ONLY RIGHT RECLINES

CORNER CHAIR (1) 19" PILLOW STATIONARY