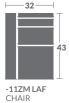

As Shown: L291-11ZM LAF Chair / L291-01ZM Chair / L291-12ZM RAF Chair Available in fabric. No nails standard.