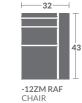

As Shown: L292-11ZM LAF Chair / L292-01ZM Chair / L292-12ZM RAF Chair Options Shown: 1/2" Natural Brass nail color. Available in fabric. No nails standard.