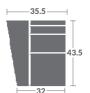

435 -32 -18ZM RAF

-35.5

-48ZM RAF WEDGE ARM CHAIR

-58ZM RAF WEDGE ARM CHAIR

-20ZM ARMLESS LOVESEAT

LOVE SEAT (1) 19" PILLOW STANDARD ONLY LEFT RECLINES

LOVE SEAT (1) 19" PILLOW STANDARD ONLY RIGHT RECLINES

CORNER CHAIR (1) 19" PILLOW STATIONARY