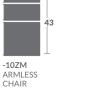

-29 ANGLE ARMLESS LOVE SEAT STATIONARY

-20 ARMLESS LOVESEAT STATIONARY

-25QTR QUARTER TURN STATIONARY

CHAIR

-027M LOVESEAT (2) 19" PILLOWS STANDARD