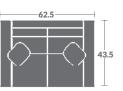

435 -32 -18ZM RAF

-35.5

-48ZM RAF WEDGE ARM CHAIR

-58ZM RAF WEDGE ARM CHAIR

-20ZM ARMLESS LOVESEAT

LOVE SEAT (1) 19" PILLOW STANDARD ONLY LEFT RECLINES

LOVE SEAT (1) 19" PILLOW STANDARD ONLY RIGHT RECLINES

CORNER CHAIR (1) 19" PILLOW STATIONARY

-29 ANGLE ARMLESS LOVE SEAT STATIONARY

-20 ARMLESS LOVESEAT STATIONARY

-25QTR QUARTER TURN STATIONARY

CHAIR

-027M LOVESEAT (2) 19" PILLOWS STANDARD