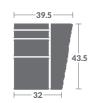

# TAYLOR KING

DIAGRAMS NOT TO SCALE.

ARMLESS CHAIR STATIONARY

\_\_\_\_

-07ZM LAF WEDGE ARM CHAIR

WEDGE ARM CHAIR

-17ZM LAF

WEDGE ARM CHAIR

435 -32 -18ZM RAF

-35.5

-48ZM RAF WEDGE ARM CHAIR

-58ZM RAF WEDGE ARM CHAIR

-20ZM ARMLESS LOVESEAT

LOVE SEAT (1) 19" PILLOW STANDARD ONLY LEFT RECLINES

LOVE SEAT (1) 19" PILLOW STANDARD ONLY RIGHT RECLINES

CORNER CHAIR (1) 19" PILLOW STATIONARY