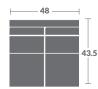

-29 ANGLE ARMLESS LOVE SEAT STATIONARY

-20 ARMLESS LOVESEAT STATIONARY

-25QTR QUARTER TURN STATIONARY

CHAIR

-027M LOVESEAT (2) 19" PILLOWS STANDARD