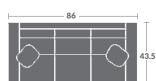

-29 ANGLE ARMLESS LOVE SEAT STATIONARY

-20 ARMLESS LOVESEAT STATIONARY

-25QTR QUARTER TURN STATIONARY

CHAIR

-027M LOVESEAT (2) 19" PILLOWS STANDARD