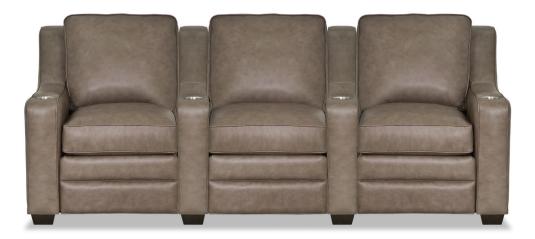

#### L291-SERIES TOP GUN HOME THEATER

Overall: h41 d43 on most pieces width varies Inside: d22 ah25.5 sh22.5 Wall Clearance: Zero Full Extension: 68

Attached backs-loose not available / Removable Aluminum cupholders (choice of colors: Ebony or Nickel) / Naples bun feet / Connectors / Requires a power outlet. Plug directly into an outlet or surge protected power strip. Do not use an extension cord or regular power strip. / Rechargeable battery optional

As Shown: L291-11ZM LAF Chair / L291-01ZM Chair / L291-12ZM RAF Chair Available in fabric. No nails standard.