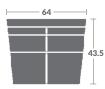

-29 ANGLE ARMLESS LOVE SEAT STATIONARY

-20 ARMLESS LOVESEAT STATIONARY

-25QTR QUARTER TURN STATIONARY

CHAIR

-027M LOVESEAT (2) 19" PILLOWS STANDARD