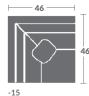

# TAYLOR KING

DIAGRAMS NOT TO SCALE.

ARMLESS CHAIR STATIONARY

\_\_\_\_

-07ZM LAF WEDGE ARM CHAIR

WEDGE ARM CHAIR

-17ZM LAF

WEDGE ARM CHAIR

435 -32 -18ZM RAF

-35.5

-48ZM RAF WEDGE ARM CHAIR

-58ZM RAF WEDGE ARM CHAIR

-20ZM ARMLESS LOVESEAT

LOVE SEAT (1) 19" PILLOW STANDARD ONLY LEFT RECLINES

LOVE SEAT (1) 19" PILLOW STANDARD ONLY RIGHT RECLINES

CORNER CHAIR (1) 19" PILLOW STATIONARY