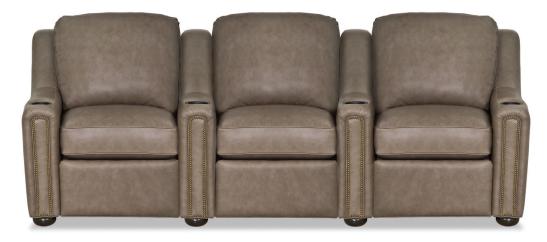

### L292-SERIES TOP GUN HOME THEATER

Overall: h41 d43 on most pieces width varies Inside: d22 ah25.5 sh22.5 Wall Clearance: Zero Full Extension: 69

1/2" nails head-to-head / Removable Aluminum cupholders (choice of colors: Ebony or Nickel) / Semi-attached, knife edge back cushions / Loose back cushions are not available / Connectors / Requires a power outlet. Plug directly into an outlet or surge protected power strip. Do not use an extension cord or regular power strip. / Rechargeable battery optional

As Shown: L292-11ZM LAF Chair / L292-01ZM Chair / L292-12ZM RAF Chair Options Shown: 1/2" Natural Brass nail color. Available in fabric. No nails standard.