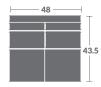

-29 ANGLE ARMLESS LOVE SEAT STATIONARY

-20 ARMLESS LOVESEAT STATIONARY

-25QTR QUARTER TURN STATIONARY

CHAIR

-027M LOVESEAT (2) 19" PILLOWS STANDARD