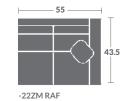

435 -32 -18ZM RAF

-35.5

-48ZM RAF WEDGE ARM CHAIR

-58ZM RAF WEDGE ARM CHAIR

-20ZM ARMLESS LOVESEAT

LOVE SEAT (1) 19" PILLOW STANDARD ONLY LEFT RECLINES

LOVE SEAT (1) 19" PILLOW STANDARD ONLY RIGHT RECLINES

CORNER CHAIR (1) 19" PILLOW STATIONARY