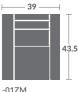

-29 ANGLE ARMLESS LOVE SEAT STATIONARY

-20 ARMLESS LOVESEAT STATIONARY

-25QTR QUARTER TURN STATIONARY

CHAIR

-027M LOVESEAT (2) 19" PILLOWS STANDARD