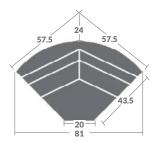

-29 ANGLE ARMLESS LOVE SEAT STATIONARY

-20 ARMLESS LOVESEAT STATIONARY

-25QTR QUARTER TURN STATIONARY

CHAIR

-027M LOVESEAT (2) 19" PILLOWS STANDARD