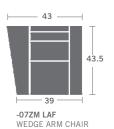

## Diagrams are not to scale

<del>-----35.5-----</del> -17ZM LAF WEDGE ARM CHAIR

STATIONARY

ARMLESS LOVESEAT

LOVE SEAT
(1) 19" PILLOW STANDARD ONLY LEFT RECLINES

LOVE SEAT (1) 19" PILLOW STANDARD ONLY RIGHT RECLINES