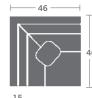

CORNER CHAIR (1) 19" PILLOW

ANGLE ARMLESS LOVE SEAT STATIONARY

-20 ARMLESS LOVESEAT STATIONARY

LOVESEAT

(2) 19" PILLOWS STANDARD

(2) 19" PILLOWS STANDARD

QUARTER TURN STATIONARY