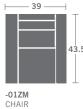

## **■** FL291-SERIES TOP GUN HOME THEATER

Overall: h41 d43 on most pieces width varies Inside: d22 ah25.5 sh22.5

Wall Clearance: Zero Full Extension: 68

Attached backs-loose not available / Removable Aluminum cupholders (choice of colors:

Ebony or Nickel) / Naples bun feet / Connectors / Requires a power outlet /

Rechargeable battery available

As Shown: FL291-11ZM LAF Chair / FL291-17ZM LAF Wedge chair /

FL291-18ZM RAF Wedge Arm Chair / FL291-12ZM RAF Chair