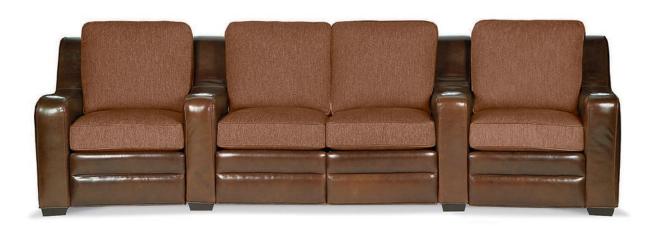

## **■** FL291-SERIES TOP GUN HOME THEATER

Overall: h41 d43 on most pieces width varies Inside: d22 ah25.5 sh22.5

Wall Clearance: Zero Full Extension: 68

Attached backs-loose not available / Removable Aluminum cupholders (choice of colors:

Ebony or Nickel) / Naples bun feet / Connectors / Requires a power outlet /

Rechargeable battery available

As Shown: FL291-11ZM LAF Chair / FL291-17ZM LAF Wedge chair /

FL291-18ZM RAF Wedge Arm Chair / FL291-12ZM RAF Chair

Available in leather. No nails standard.