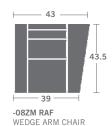

Ebony or Nickel) / Naples bun feet / Connectors / Requires a power outlet /

Rechargeable battery available

As Shown: FL291-11ZM LAF Chair / FL291-17ZM LAF Wedge chair /

FL291-18ZM RAF Wedge Arm Chair / FL291-12ZM RAF Chair