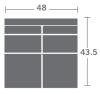

## Diagrams are not to scale

<del>-----35.5-----</del> -17ZM LAF WEDGE ARM CHAIR

STATIONARY

ARMLESS LOVESEAT

LOVE SEAT
(1) 19" PILLOW STANDARD ONLY LEFT RECLINES

LOVE SEAT (1) 19" PILLOW STANDARD ONLY RIGHT RECLINES