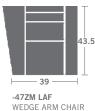

As Shown: L292-11ZM LAF Chair / L292-17ZM LAF Wedge Arm Chair / L292-18ZM RAF Wedge Arm Chair / L292-12ZM RAF Chair

Options Shown: 3/4" Natural Brass nails head-to-head instead of standard color.