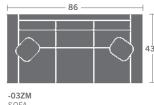

## Diagrams are not to scale

<del>-----35.5-----</del> -17ZM LAF WEDGE ARM CHAIR

STATIONARY

ARMLESS LOVESEAT

LOVE SEAT
(1) 19" PILLOW STANDARD ONLY LEFT RECLINES

LOVE SEAT (1) 19" PILLOW STANDARD ONLY RIGHT RECLINES