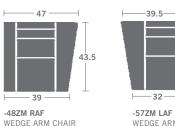

Ebony or Nickel) / Naples bun feet / Connectors / Requires a power outlet /

Rechargeable battery available

As Shown: FL291-11ZM LAF Chair / FL291-17ZM LAF Wedge chair /

FL291-18ZM RAF Wedge Arm Chair / FL291-12ZM RAF Chair