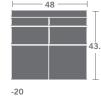

CORNER CHAIR (1) 19" PILLOW

ANGLE ARMLESS LOVE SEAT STATIONARY

-20 ARMLESS LOVESEAT STATIONARY

LOVESEAT

(2) 19" PILLOWS STANDARD

(2) 19" PILLOWS STANDARD

QUARTER TURN STATIONARY