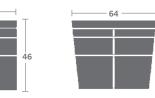

CORNER CHAIR (1) 19" PILLOW

ANGLE ARMLESS LOVE SEAT STATIONARY

-20 ARMLESS LOVESEAT STATIONARY

LOVESEAT

(2) 19" PILLOWS STANDARD

(2) 19" PILLOWS STANDARD

QUARTER TURN STATIONARY