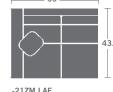

## Diagrams are not to scale

<del>-----35.5-----</del> -17ZM LAF WEDGE ARM CHAIR

STATIONARY

ARMLESS LOVESEAT

LOVE SEAT
(1) 19" PILLOW STANDARD ONLY LEFT RECLINES

LOVE SEAT (1) 19" PILLOW STANDARD ONLY RIGHT RECLINES