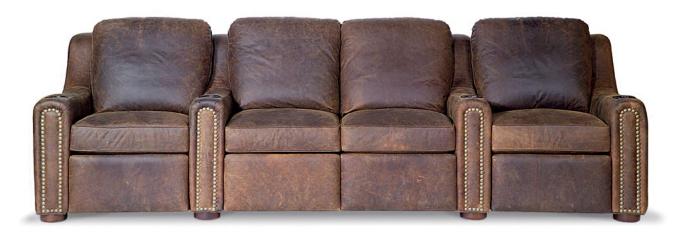

## **L292-SERIES TOP GUN HOME THEATER**

Overall: h40.5 d43.5 on most pieces width varies Inside: d23 ah25.5 sh22.5

Wall Clearance: Zero Full Extension: 68

3/4" French Natural nails head-to-head on arm panels only / Removable Aluminum cupholders (choice of colors: Ebony or Nickel) / Semi-attached, knife edge back cushions / Loose back cushions are not available / Connectors / Requires a power outlet / Rechargeable battery available

As Shown: L292-11ZM LAF Chair / L292-17ZM LAF Wedge Arm Chair / L292-18ZM RAF Wedge Arm Chair / L292-12ZM RAF Chair

Options Shown: 3/4" Natural Brass nails head-to-head instead of standard color.