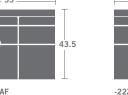

## Diagrams are not to scale

<del>-----35.5-----</del> -17ZM LAF WEDGE ARM CHAIR

STATIONARY

ARMLESS LOVESEAT

LOVE SEAT
(1) 19" PILLOW STANDARD ONLY LEFT RECLINES

LOVE SEAT (1) 19" PILLOW STANDARD ONLY RIGHT RECLINES