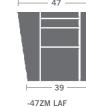

As Shown: L292-11ZM LAF Chair / L292-17ZM LAF Wedge Arm Chair / L292-18ZM RAF Wedge Arm Chair / L292-12ZM RAF Chair

Options Shown: 3/4" Natural Brass nails head-to-head instead of standard color.