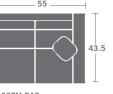

## Diagrams are not to scale

<del>-----35.5-----</del> -17ZM LAF WEDGE ARM CHAIR

STATIONARY

ARMLESS LOVESEAT

LOVE SEAT
(1) 19" PILLOW STANDARD ONLY LEFT RECLINES

LOVE SEAT (1) 19" PILLOW STANDARD ONLY RIGHT RECLINES