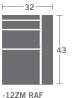

As Shown: L292-11ZM LAF Chair / L292-17ZM LAF Wedge Arm Chair / L292-18ZM RAF Wedge Arm Chair / L292-12ZM RAF Chair

Options Shown: 3/4" Natural Brass nails head-to-head instead of standard color.