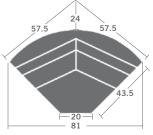

CORNER CHAIR (1) 19" PILLOW

ANGLE ARMLESS LOVE SEAT STATIONARY

-20 ARMLESS LOVESEAT STATIONARY

LOVESEAT

(2) 19" PILLOWS STANDARD

(2) 19" PILLOWS STANDARD

QUARTER TURN STATIONARY