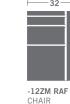

As Shown: L292-11ZM LAF Chair / L292-17ZM LAF Wedge Arm Chair / L292-18ZM RAF Wedge Arm Chair / L292-12ZM RAF Chair

Options Shown: 3/4" Natural Brass nails head-to-head instead of standard color.