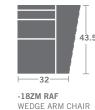

As Shown: L292-11ZM LAF Chair / L292-17ZM LAF Wedge Arm Chair / L292-18ZM RAF Wedge Arm Chair / L292-12ZM RAF Chair

Options Shown: 3/4" Natural Brass nails head-to-head instead of standard color.