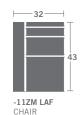

Ebony or Nickel) / Naples bun feet / Connectors / Requires a power outlet /

Rechargeable battery available

As Shown: FL291-11ZM LAF Chair / FL291-17ZM LAF Wedge chair /

FL291-18ZM RAF Wedge Arm Chair / FL291-12ZM RAF Chair