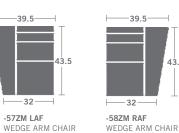

As Shown: L292-11ZM LAF Chair / L292-17ZM LAF Wedge Arm Chair / L292-18ZM RAF Wedge Arm Chair / L292-12ZM RAF Chair

Options Shown: 3/4" Natural Brass nails head-to-head instead of standard color.